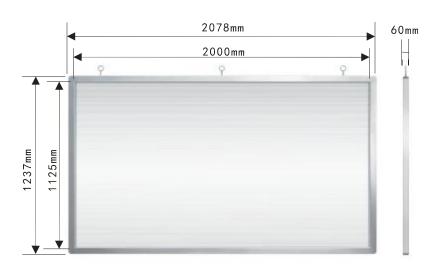

### Size

### Specifications

|                     | LEDsPlay Fashion LP |  |
|---------------------|---------------------|--|
| Pixel Pitch(mm)     | 3.9 x 7.8           |  |
| Pixel Density(Dot)  | 73728               |  |
| Module Size(mm)     | 2000 X 1125         |  |
| Module Resolution   | 512 X 144           |  |
| LED Type            | SMD 3in1            |  |
| Brightness(cd/ m²)  | 5500                |  |
| Transparency        | 85%                 |  |
| Viewing Angel       | 160°                |  |
| Color Depth         | 14bits              |  |
| Scan                | 1/4                 |  |
| Refresh Rate(Hz)    | 3840                |  |
| Frame Rate(Hz)      | 60                  |  |
| Avg. Power(W/ m²)   | 200                 |  |
| Max. Power(W/ m²)   | 700                 |  |
| Maintenance         | Rear service        |  |
| Ingress Protection  | IP42                |  |
| Working Temperature | -10~40℃             |  |
| Weight(kg)          | 35                  |  |

Installation

### Hanging