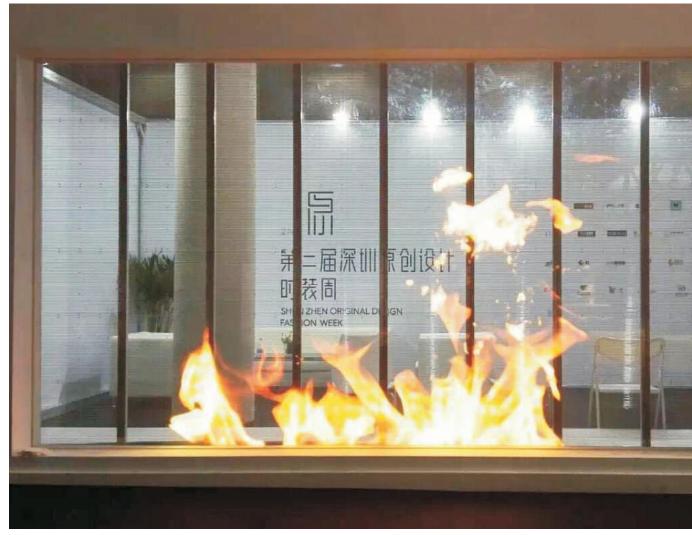

|
| Transparency        | 85%                 |  |
| Viewing Angel       | 160°                |  |
| Color Depth         | 14bits              |  |
| Scan                | 1/4                 |  |
| Refresh Rate(Hz)    | 3840                |  |
| Frame Rate(Hz)      | 60                  |  |
| Avg. Power(W/ m²)   | 200                 |  |
| Max. Power(W/ m²)   | 700                 |  |
| Maintenance         | Rear service        |  |
| Ingress Protection  | IP42                |  |
| Working Temperature | -10~40℃             |  |
| Weight(kg)          | 35                  |  |

Installation

### Hanging





# Hign-end Brand

Specialty Store Boutique Chain Store Luxury Store

بولغاريا







BV













## Case

# LEDsPlay Fashion XL













# Case

# LEDsPlay Fashion XL











# LEDsPlay Fashion MP

# LEDsPlay Fashion LP