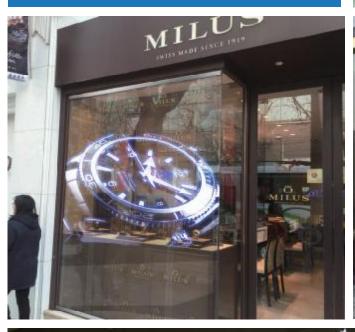

| SMD 3in1            |  |
| Brightness(cd/ m²)  | 5500                |  |
| Transparency        | 85%                 |  |
| Viewing Angel       | 160°                |  |
| Color Depth         | 14bits              |  |
| Scan                | 1/4                 |  |
| Refresh Rate(Hz)    | 3840                |  |
| Frame Rate(Hz)      | 60                  |  |
| Avg. Power(W/ m²)   | 200                 |  |
| Max. Power(W/ m²)   | 700                 |  |
| Maintenance         | Rear service        |  |
| Ingress Protection  | IP42                |  |
| Working Temperature | -10~40℃             |  |
| Weight(kg)          | 35                  |  |

Installation

### Hanging





# Hign-end Brand

Specialty Store Boutique Chain Store Luxury Store

بولغاريا







BV













## Case

# LEDsPlay Fashion XL













# Case

# LEDsPlay Fashion XL











# LEDsPlay Fashion MP

# LEDsPlay Fashion LP