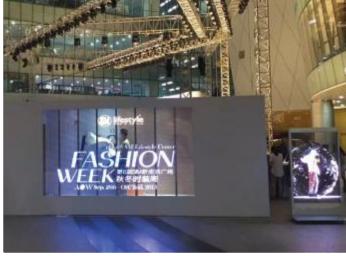

| Transparency        | 85%                 |  |
| Viewing Angel       | 160°                |  |
| Color Depth         | 14bits              |  |
| Scan                | 1/4                 |  |
| Refresh Rate(Hz)    | 3840                |  |
| Frame Rate(Hz)      | 60                  |  |
| Avg. Power(W/ m²)   | 200                 |  |
| Max. Power(W/ m²)   | 700                 |  |
| Maintenance         | Rear service        |  |
| Ingress Protection  | IP42                |  |
| Working Temperature | -10~40℃             |  |
| Weight(kg)          | 35                  |  |

Installation

### Hanging





# Hign-end Brand

Specialty Store Boutique Chain Store Luxury Store

بولغاريا







BV













## Case

# LEDsPlay Fashion XL













# Case

# LEDsPlay Fashion XL











# LEDsPlay Fashion MP

# LEDsPlay Fashion LP