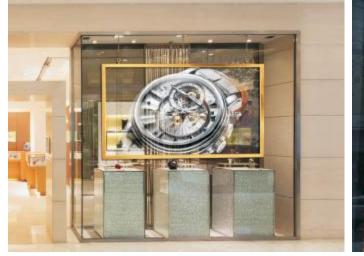

# LEDsPlay Fashion MP

- Standardized Design, just like big transparent LED phone.
- Ultra transparency, 85% transparency.
- Smart, Control by mobile, LED Display+ Cloud +APP, Built-in WIFI.
- Simple, Non-steel structure, Plug in the power and start using.
- 5500 cd/ m², The clarity is not affected by strong sunlight at all.
- Super Shiny, Attention capturing, Pixel Pitch 3.9mm, High Contrast Refresh Rate 3840Hz, Contrast Wide viewing angle160°

# LEDsPlay Fashion MP