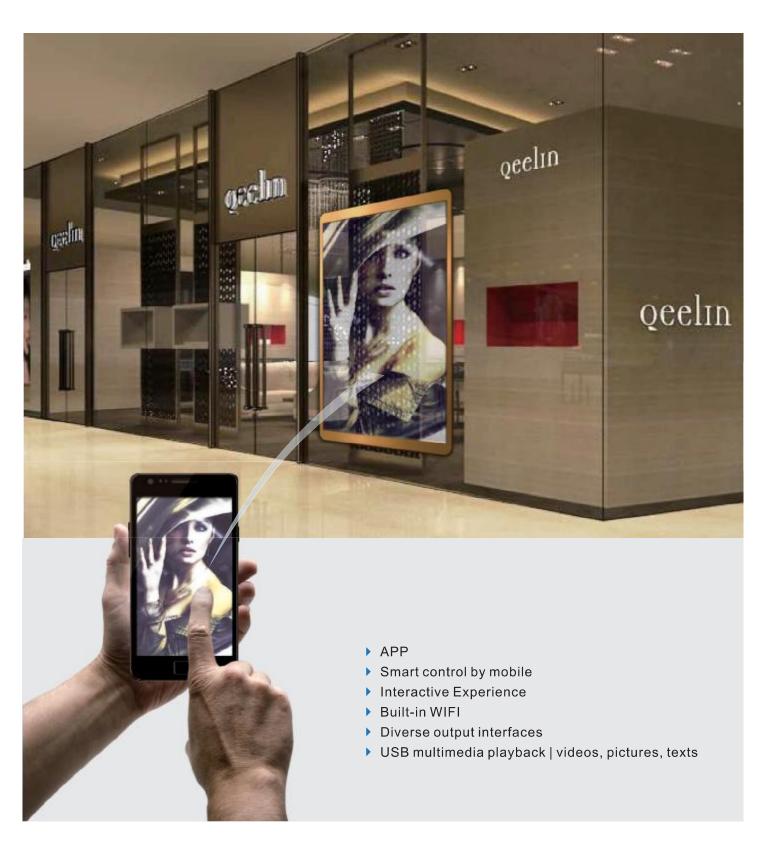

# **Smart**

# **Simple**

# Non-steel structure Plug in the power and start using