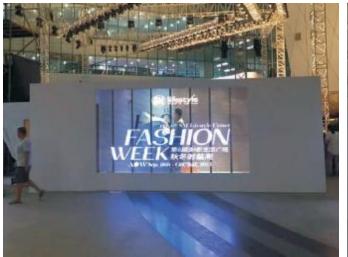

|
| Transparency        | 85%                 |  |
| Viewing Angel       | 160°                |  |
| Color Depth         | 14bits              |  |
| Scan                | 1/4                 |  |
| Refresh Rate(Hz)    | 3840                |  |
| Frame Rate(Hz)      | 60                  |  |
| Avg. Power(W/ m²)   | 200                 |  |
| Max. Power(W/ m²)   | 700                 |  |
| Maintenance         | Rear service        |  |
| Ingress Protection  | IP42                |  |
| Working Temperature | -10~40℃             |  |
| Weight(kg)          | 35                  |  |

Installation

### Hanging





# Hign-end Brand

Specialty Store Boutique Chain Store Luxury Store

بولغاريا







BV













## Case

# LEDsPlay Fashion XL













# Case

# LEDsPlay Fashion XL











# LEDsPlay Fashion MP

# LEDsPlay Fashion LP