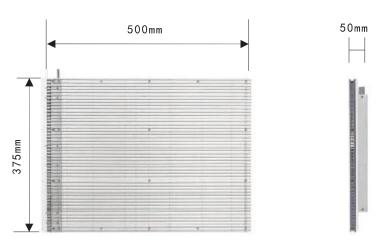

### Size

### **Specifications**

|                        | LEDsPlay Fashion XL |              |              |
|------------------------|---------------------|--------------|--------------|
| Pixel Pitch(mm)        | 3.9 x 7.8           | 7.8 x 7.8    | 10.4 x 10.4  |
| Pixel Density(Dot/ m²) | 32768               | 16384        | 9216         |
| Module Size(mm)        | 500 X 375           | 500 X 375    | 500 X 375    |
| Module Resolution      | 128 X 48            | 64 X 48      | 48 X 36      |
| LED Type               | SMD 3in1            | SMD 3in1     | SMD 3in1     |
| Brightness(cd/ m²)     | 5500                | 5500         | 5500         |
| Transparency           | 85%                 | 85%          | 85%          |
| Viewing Angel          | 160°                | 160°         | 160°         |
| Color Depth            | 14bits              | 14bits       | 14bits       |
| Scan                   | 1/4                 | 1/4          | 1/4          |
| Refresh Rate(Hz)       | 3840                | 3840         | 3840         |
| Frame Rate(Hz)         | 60                  | 60           | 60           |
| Avg. Power(W/ m²)      | 280                 | 200          | 100          |
| Max. Power(W/ m²)      | 1000                | 1000         | 1000         |
| Maintenance            | Rear service        | Rear service | Rear service |
| Ingress Protection     | IP42                | IP42         | IP42         |
| Working Temperature    | -10~40℃             | -10~40℃      | -10~40℃      |
| Weight(kg/ m²)         | 12                  | 12           | 12           |