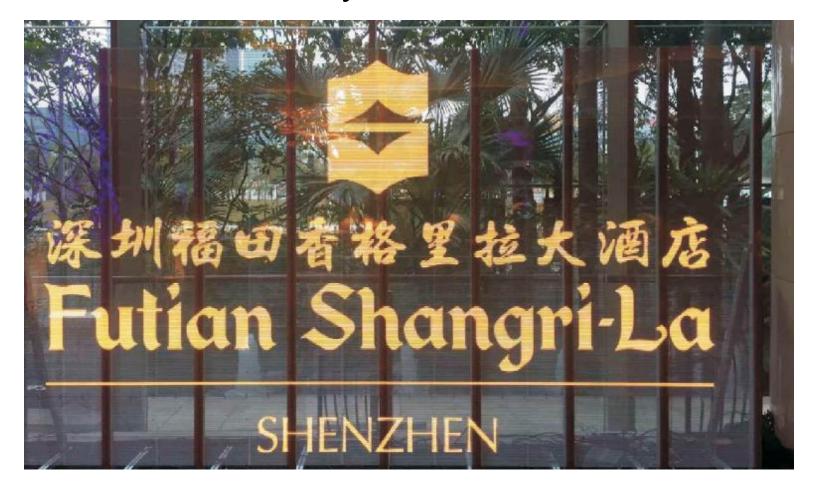

# LEDsPlay Fashion Start a New Era of Smart Transparent LED Display













qeelm

Luxury Store

Hotel



Shopping Mall









Airport

Auto 4S Store

# **Ultra Transparency**

# 85% transparency





# **Smart**



# **Simple**

# Non-steel structure Plug in the power and start using

# **High Brightness**





# **Energy Efficient**





# Super Shiny



- Pixel Pitch 3.9mm
- Attention capturing
- High Refresh Rate 3840Hz
- High Contrast 3000:1
- Wide viewing angle160°

# LEDsPlay Fashion XL





- Modular, DIY Design; Any screen size can be combined.
- Ultra transparency, 85% transparency.
- Smart, Control by mobile, LED Display+ Cloud +APP, Built-in WIFI.
- Simple, Non-steel structure, Plug in the power and start using.
- 5500 cd/ m², The clarity is not affected by strong sunlight at all.
- Super Shiny, Attention capturing, Pixel Pitch 3.9mm, High Contrast Refresh Rate 3840Hz, Contrast Wide viewing angle160°

### Size



### **Specifications**

|                        | LEDsPlay Fashion XL |              |              |
|------------------------|---------------------|--------------|--------------|
| Pixel Pitch(mm)        | 3.9 x 7.8           | 7.8 x 7.8    | 10.4 x 10.4  |
| Pixel Density(Dot/ m²) | 32768               | 16384        | 9216         |
| Module Size(mm)