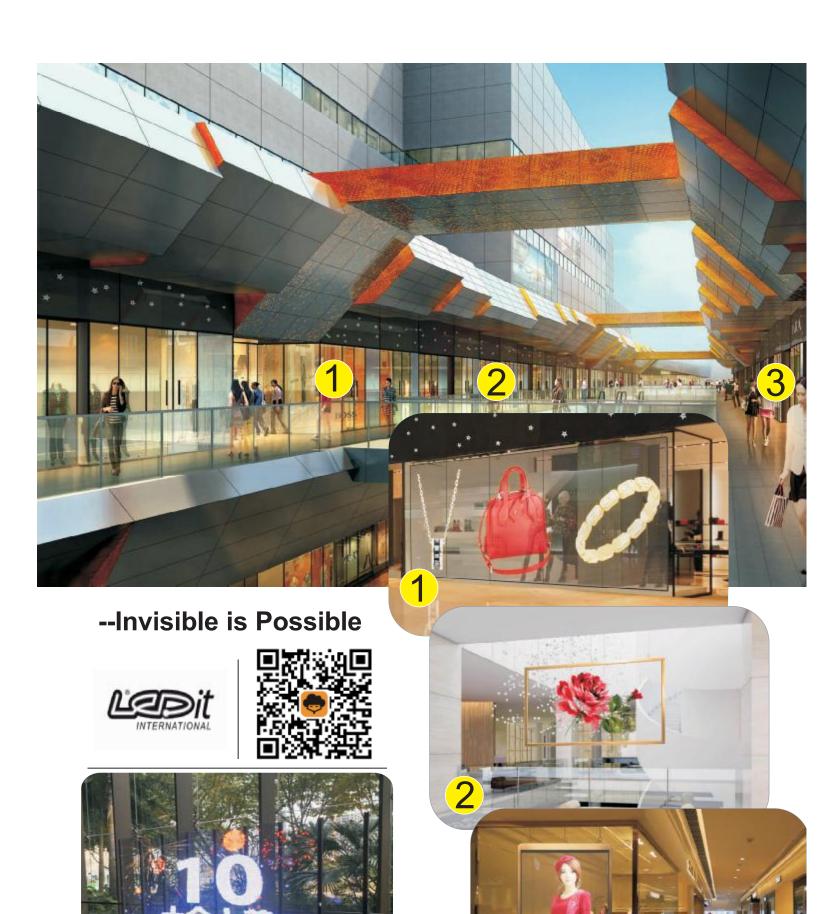

# LEDsPlay Fashion Start a New Era of Smart Transparent LED Display













qeelm

Luxury Store

Hotel



Shopping Mall









Airport

Auto 4S Store

# **Ultra Transparency**

# 85% transparency





# **Smart**



# **Simple**

# Non-steel structure Plug in the power and start using

# **High Brightness**





# **Energy Efficient**





# Super Shiny



- Pixel Pitch 3.9mm
- Attention capturing
- High Refresh Rate 3840Hz
- High Contrast 3000:1
- Wide viewing angle160°

# LEDsPlay Fashion XL





- Modular, DIY Design; Any screen size can be combined.
- Ultra transparency, 85% transparency.
- Smart, Control by mobile, LED Display+ Cloud +APP, Built-in WIFI.
- Simple, Non-steel structure, Plug in the power and start using.
- 5500 cd/ m², The clarity is not affected by strong sunlight at all.
- Super Shiny, Attention capturing, Pixel Pitch 3.9mm, High Co