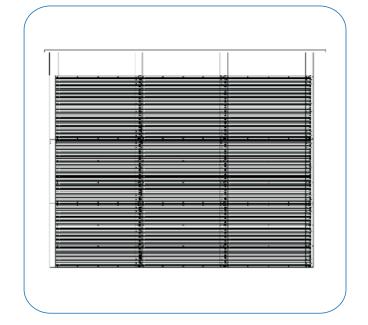

# LEDsPlay Fashion XL

- Modular, DIY Design; Any screen size can be combined.
- Ultra transparency, 85% transparency.
- Smart, Control by mobile, LED Display+ Cloud +APP, Built-in WIFI.
- Simple, Non-steel structure, Plug in the power and start using.
- 5500 cd/ m², The clarity is not affected by strong sunlight at all.
- Super Shiny, Attention capturing, Pixel Pitch 3.9mm, High Contrast Refresh Rate 3840Hz, Contrast Wide viewing angle160°