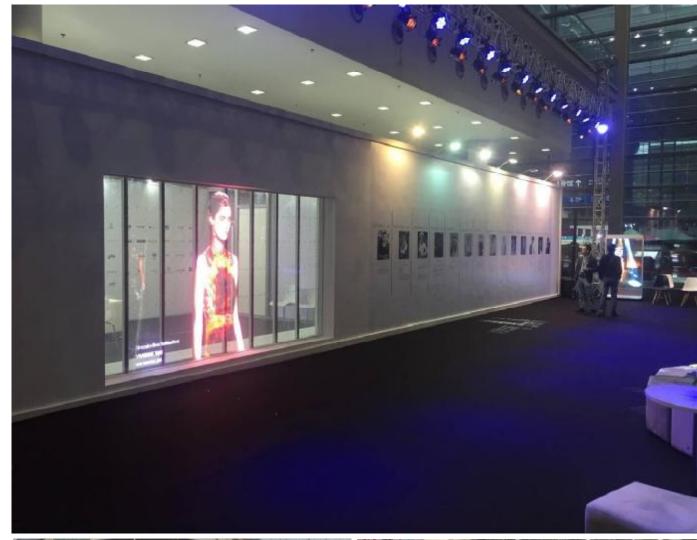

Transparency        | 85%                 |  |
| Viewing Angel       | 160°                |  |
| Color Depth         | 14bits              |  |
| Scan                | 1/4                 |  |
| Refresh Rate(Hz)    | 3840                |  |
| Frame Rate(Hz)      | 60                  |  |
| Avg. Power(W/ m²)   | 200                 |  |
| Max. Power(W/ m²)   | 700                 |  |
| Maintenance         | Rear service        |  |
| Ingress Protection  | IP42                |  |
| Working Temperature | -10~40℃             |  |
| Weight(kg)          | 35                  |  |

Installation

### Hanging





# Hign-end Brand

Specialty Store Boutique Chain Store Luxury Store

بولغاريا







BV













## Case

# LEDsPlay Fashion XL













# Case

# LEDsPlay Fashion XL











# LEDsPlay Fashion MP

# LEDsPlay Fashion LP