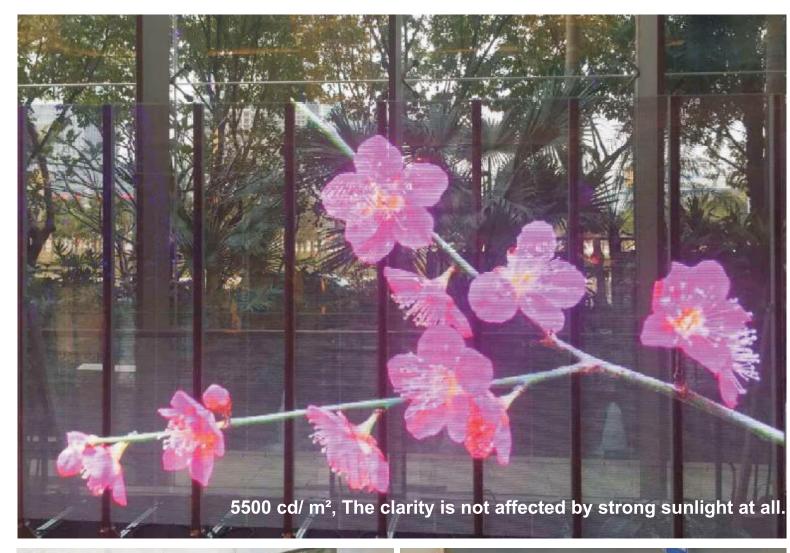

# LEDsPlay Fashion Start a New Era of Smart Transparent LED Display













qeelm

Luxury Store

Hotel



Shopping Mall









Airport

Auto 4S Store

# **Ultra Transparency**

# 85% transparency





# **Smart**



# **Simple**

# Non-steel structure Plug in the power and start using

# **High Brightness**





# **Energy Efficient**





# Super Shiny



- Pixel Pitch 3.9mm
- Attention capturing
- High Refresh Rate 3840Hz
- High Contrast 3000:1
- Wide viewing angle160°

# LEDsPlay Fashion XL





- Modular, DIY Design; Any screen size can be combined.
- Ultra transparency, 85% transparency.
- Smart, Control by mobile, LED Display+ Cloud +APP, Built-in WIFI.
- Simple, Non-steel structure, Plug in the power and start using.
- 5500 cd/ m², The clarity is not affected by strong sunlight at all.
- Super Shiny, Attention capturing, Pixel Pitch 3.9mm, High Contrast Refresh Rate 3840Hz, Contrast Wide viewing angle160°

### Size



### **Specifications**

|                        | LEDsPlay Fashion XL |              |              |
|------------------------|---------------------|--------------|-----