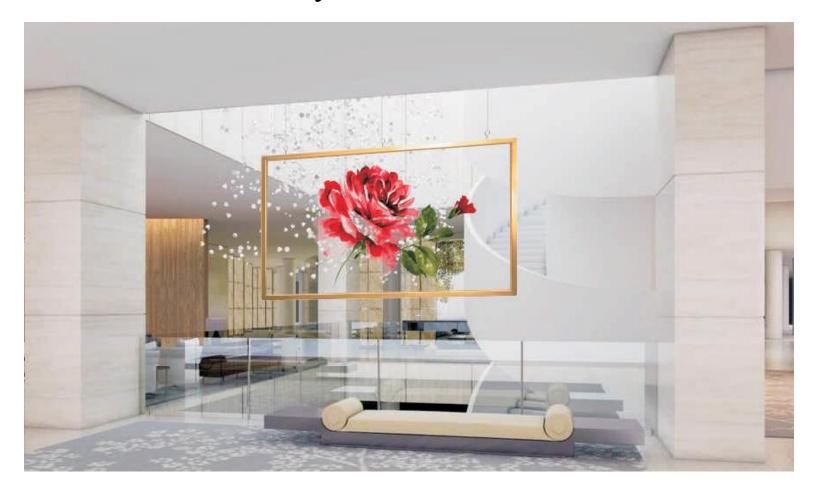

# LEDsPlay Fashion XL

- Modular, DIY Design; Any screen size can be combined.
- Ultra transparency, 85% transparency.
- Smart, Control by mobile, LED Display+ Cloud +APP, Built-in WIFI.
- Simple, Non-steel structure, Plug in the power and start using.
- 5500 cd/ m², The clarity is not affected by strong sunlight at all.
- Super Shiny, Attention capturing, Pixel Pitch 3.9mm, High Contrast Refresh Rate 3840Hz, Contrast Wide viewing angle160°

Installation

Hanging

Standing