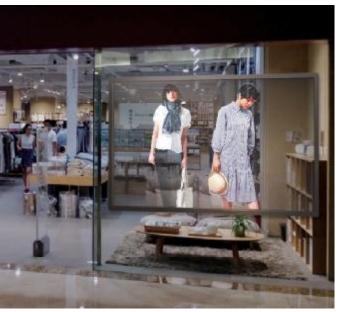

|
| LED Type            | SMD 3in1            |  |
| Brightness(cd/ m²)  | 5500                |  |
| Transparency        | 85%                 |  |
| Viewing Angel       | 160°                |  |
| Color Depth         | 14bits              |  |
| Scan                | 1/4                 |  |
| Refresh Rate(Hz)    | 3840                |  |
| Frame Rate(Hz)      | 60                  |  |
| Avg. Power(W/ m²)   | 200                 |  |
| Max. Power(W/ m²)   | 700                 |  |
| Maintenance         | Rear service        |  |
| Ingress Protection  | IP42                |  |
| Working Temperature | -10~40℃             |  |
| Weight(kg)          | 35                  |  |

Installation

### Hanging





# Hign-end Brand

Specialty Store Boutique Chain Store Luxury Store

بولغاريا







BV













## Case

# LEDsPlay Fashion XL













# Case

# LEDsPlay Fashion XL











# LEDsPlay Fashion MP

# LEDsPlay Fashion LP