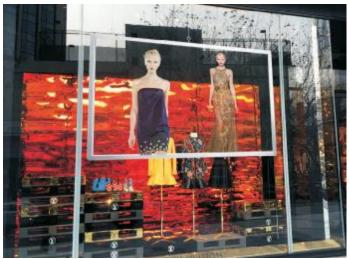

# LEDsPlay Fashion LP

- Standardized Design, just like big transparent LED photo frame.
- Ultra transparency, 85% transparency.
- Smart, Control by mobile, LED Display+ Cloud +APP, Built-in WIFI.
- Simple, Non-steel structure, Plug in the power and start using.
- 5500 cd/ m², The clarity is not affected by strong sunlight at all.
- Super Shiny, Attention capturing, Pixel Pitch 3.9mm, High Contrast Refresh Rate 3840Hz, Contrast Wide viewing angle160°

# LEDsPlay Fashion LP