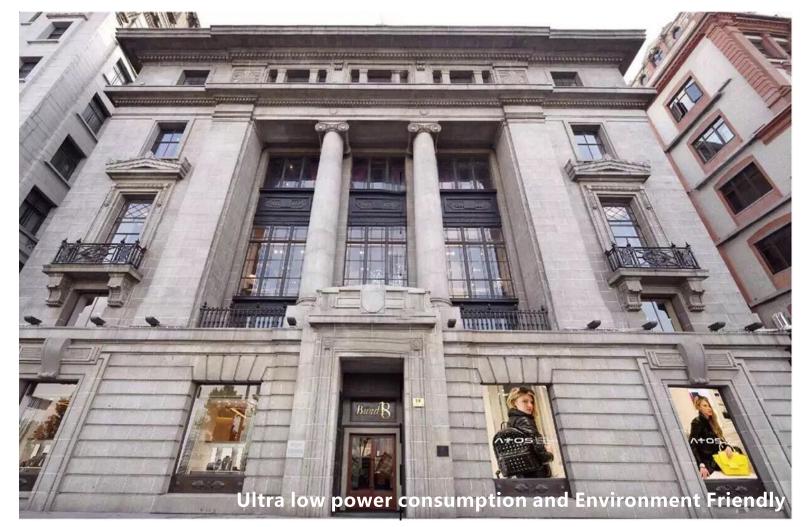

# LEDsPlay Fashion Start a New Era of Smart Transparent LED Display













qeelm

Luxury Store

Hotel



Shopping Mall









Airport

Auto 4S Store

# **Ultra Transparency**

# 85% transparency





# **Smart**



# **Simple**

# Non-steel structure Plug in the power and start using

# **High Brightness**





# **Energy Efficient**





# Super Shiny



- Pixel Pitch 3.9mm
- Attention capturing
- High Refresh Rate 3840Hz
- High Contrast 3000:1
- Wide viewing angle160°

# LEDsPlay Fashion XL





- Modular, DIY Design; Any screen size can be combined.
- Ultra transparency, 85% transparency.
- Smart, Control by mobile, LED Display+ Cloud +APP, Built-in WIFI.
- Simple, Non-steel structure, Plug in the power and start using.
- 5500 cd/ m², The clarity is not affected by strong sunlight at all.
- Super Shiny, Attention capturing, Pixel Pitch 3.9mm, High Contrast Refresh Rate 3840Hz, Contrast Wide viewing angle160°

### Size



### **Specifications**

|                        | LEDsPlay Fashion XL |              |              |
|------------------------|---------------------|--------------|--------------|
| Pixel Pitch(mm)