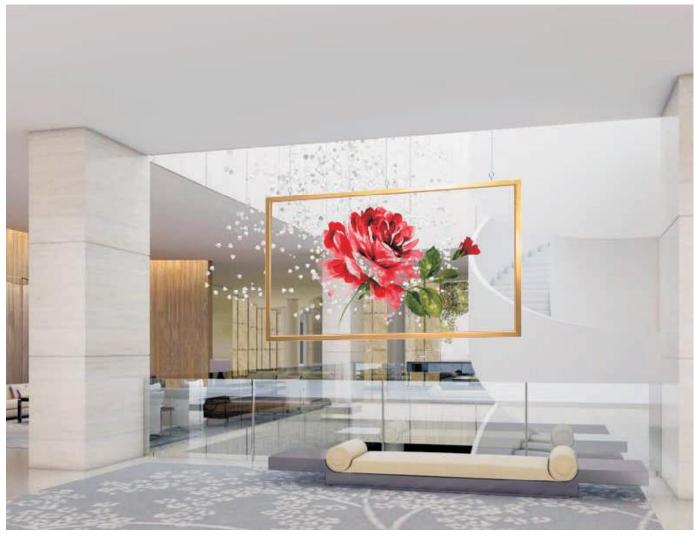

# LEDsPlay Fashion XL

- Modular, DIY Design; Any screen size can be combined.
- Ultra transparency, 85% transparency.
- Smart, Control by mobile, LED Display+ Cloud +APP, Built-in WIFI.
- Simple, Non-steel structure, Plug in the power and start using.
- 5500 cd/ m², The clarity is not affected by strong sunlight at all.
- Super Shiny, Attention capturing, Pixel Pitch 3.9mm, High Contrast Refresh Rate 3840Hz, Contrast Wide viewing angle160°

# LEDsPlay Fashion XL