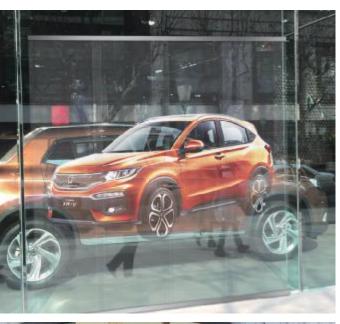

| SMD 3in1            |  |
| Brightness(cd/ m²)  | 5500                |  |
| Transparency        | 85%                 |  |
| Viewing Angel       | 160°                |  |
| Color Depth         | 14bits              |  |
| Scan                | 1/4                 |  |
| Refresh Rate(Hz)    | 3840                |  |
| Frame Rate(Hz)      | 60                  |  |
| Avg. Power(W/ m²)   | 200                 |  |
| Max. Power(W/ m²)   | 700                 |  |
| Maintenance         | Rear service        |  |
| Ingress Protection  | IP42                |  |
| Working Temperature | -10~40℃             |  |
| Weight(kg)          | 35                  |  |

Installation

### Hanging





# Hign-end Brand

Specialty Store Boutique Chain Store Luxury Store

بولغاريا







BV













## Case

# LEDsPlay Fashion XL













# Case

# LEDsPlay Fashion XL











# LEDsPlay Fashion MP

# LEDsPlay Fashion LP