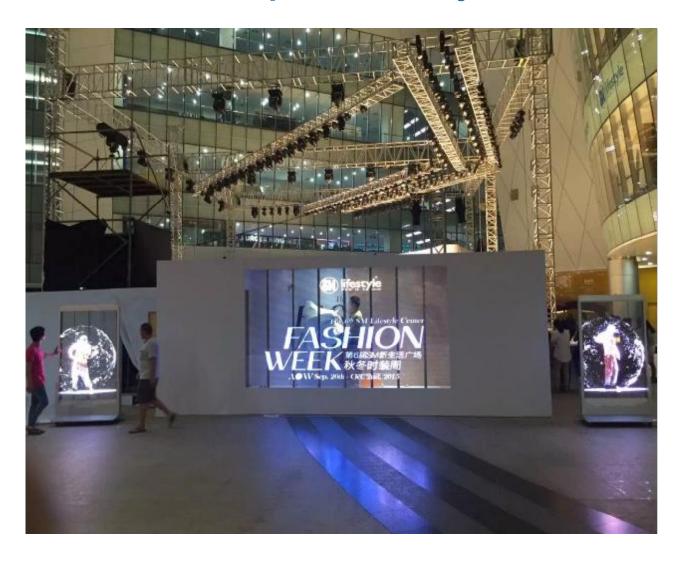

# LEDsPlay Fashion Start a New Era of Smart Transparent LED Display













qeelm

Luxury Store

Hotel



Shopping Mall









Airport

Auto 4S Store

# **Ultra Transparency**

# 85% transparency





# **Smart**



# **Simple**

# Non-steel structure Plug in the power and start using

# **High Brightness**





# **Energy Efficient**





# Super Shiny



- Pixel Pitch 3.9mm
- Attention capturing
- High Refresh Rate 3840Hz
- High Contrast 3000:1
- Wide viewing angle160°

# LEDsPlay Fashion XL





- Modular, DIY Design; Any screen size can be combined.
- Ultra transparency, 85% transparency.
- Smart, Control by mobile, LED Display+ Cloud +APP, Built-in WIFI.
- Simple, Non-steel structure, Plug in the power and start using.
- 5500 cd/ m², The clarity is not affected by strong sunlight at all.
- Super Shiny, Attention capturing, Pixel Pitch 3.9mm, High Contrast Refresh Rate 3840Hz, Contrast Wide viewing angle160°

### Size



### **Specifications**

|                        | LEDsPlay Fashion XL |              |              |
|------------------------|---------------------|--------------|--------------|
| Pixel Pitch(mm)        | 3.9 x 7.8