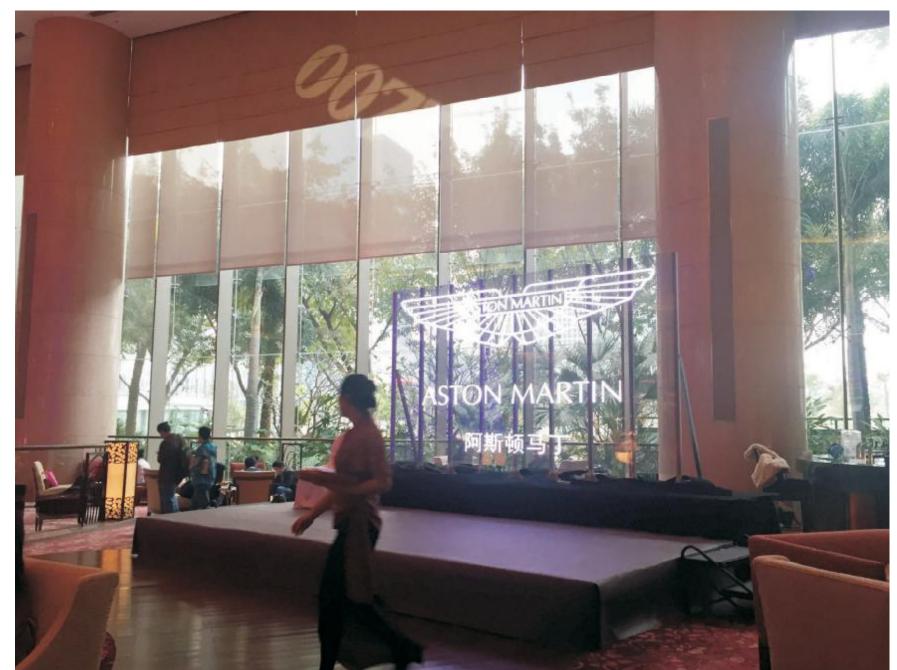

4bits              | 14bits       | 14bits       |
| Scan                   | 1/4                 | 1/4          | 1/4          |
| Refresh Rate(Hz)       | 3840                | 3840         | 3840         |
| Frame Rate(Hz)         | 60                  | 60           | 60           |
| Avg. Power(W/ m²)      | 280                 | 200          | 100          |
| Max. Power(W/ m²)      | 1000                | 1000         | 1000         |
| Maintenance            | Rear service        | Rear service | Rear service |
| Ingress Protection     | IP42                | IP42         | IP42         |
| Working Temperature    | -10~40℃             | -10~40℃      | -10~40℃      |
| Weight(kg/ m²)         | 12                  | 12           | 12           |

Installation

Hanging





Standing



# LEDsPlay Fashion MP





- Standardized Design, just like big transparent LED phone.
- Ultra transparency, 85% transparency.
- Smart, Control by mobile, LED Display+ Cloud +APP, Built-in WIFI.
- Simple, Non-steel structure, Plug in the power and start using.
- 5500 cd/ m², The clarity is not affected by strong sunlight at all.
- Super Shiny, Attention capturing, Pixel Pitch 3.9mm, High Contrast Refresh Rate 3840Hz, Contrast Wide viewing angle160°

### Size



### Specifications

|                     | LEDsPlay Fashion MP |  |
|---------------------|---------------------|--|
| Pixel Pitch(mm)     | 3.9 x 7.8           |  |
| Pixel Density(Dot)  | 49152               |  |
| Module Size(mm)     | 1000 X 1500         |  |
| Module Resolution   | 256 X 192           |  |
| LED Type