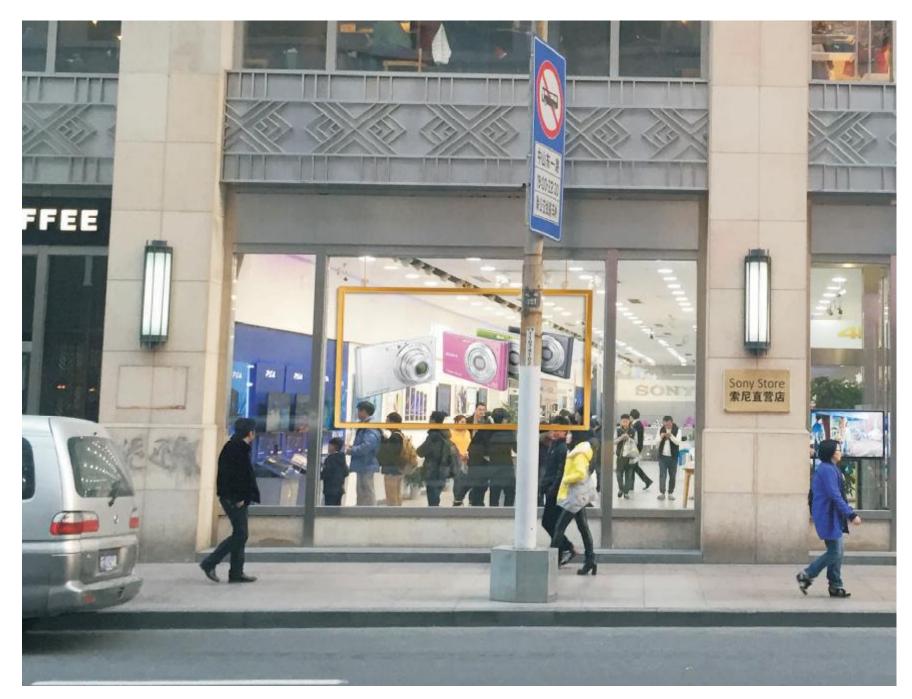

mm)     | 2000 X 1125         |  |
| Module Resolution   | 512 X 144           |  |
| LED Type            | SMD 3in1            |  |
| Brightness(cd/ m²)  | 5500                |  |
| Transparency        | 85%                 |  |
| Viewing Angel       | 160°                |  |
| Color Depth         | 14bits              |  |
| Scan                | 1/4                 |  |
| Refresh Rate(Hz)    | 3840                |  |
| Frame Rate(Hz)      | 60                  |  |
| Avg. Power(W/ m²)   | 200                 |  |
| Max. Power(W/ m²)   | 700                 |  |
| Maintenance         | Rear service        |  |
| Ingress Protection  | IP42                |  |
| Working Temperature | -10~40℃             |  |
| Weight(kg)          | 35                  |  |

Installation

### Hanging





# Hign-end Brand

Specialty Store Boutique Chain Store Luxury Store

بولغاريا







BV













## Case

# LEDsPlay Fashion XL













# Case

# LEDsPlay Fashion XL











# LEDsPlay Fashion MP

# LEDsPlay Fashion LP