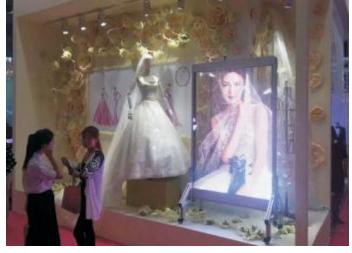

ng Angel       | 160°                |  |
| Color Depth         | 14bits              |  |
| Scan                | 1/4                 |  |
| Refresh Rate(Hz)    | 3840                |  |
| Frame Rate(Hz)      | 60                  |  |
| Avg. Power(W/ m²)   | 200                 |  |
| Max. Power(W/ m²)   | 700                 |  |
| Maintenance         | Rear service        |  |
| Ingress Protection  | IP42                |  |
| Working Temperature | -10~40℃             |  |
| Weight(kg)          | 35                  |  |

Installation

### Hanging





# Hign-end Brand

Specialty Store Boutique Chain Store Luxury Store

بولغاريا







BV













## Case

# LEDsPlay Fashion XL













# Case

# LEDsPlay Fashion XL











# LEDsPlay Fashion MP

# LEDsPlay Fashion LP