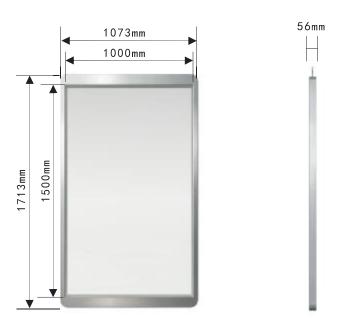

# LEDsPlay Fashion MP

- Standardized Design, just like big transparent LED phone.
- Ultra transparency, 85% transparency.
- Smart, Control by mobile, LED Display+ Cloud +APP, Built-in WIFI.
- Simple, Non-steel structure, Plug in the power and start using.
- 5500 cd/ m², The clarity is not affected by strong sunlight at all.
- Super Shiny, Attention capturing, Pixel Pitch 3.9mm, High Contrast Refresh Rate 3840Hz, Contrast Wide viewing angle160°

### Size

### Specifications

|                     | LEDsPlay Fashion MP |  |
|---------------------|---------------------|--|
| Pixel Pitch(mm)     | 3.9 x 7.8           |  |
| Pixel Density(Dot)  | 49152               |  |
| Module Size(mm)     | 1000 X 1500         |  |
| Module Resolution   | 256 X 192           |  |
| LED Type            | SMD 3in1            |  |
| Brightness(cd/ m²)  | 5500                |  |
| Transparency        | 85%                 |  |
| Viewing Angel       | 160°                |  |
| Color Depth         | 14bits              |  |
| Scan                | 1/4                 |  |
| Refresh Rate(Hz)    | 3840                |  |
| Frame Rate(Hz)      | 60                  |  |
| Avg. Power(W/ m²)   | 200                 |  |
| Max. Power(W/ m²)   | 700                 |  |
| Maintenance         | Rear service        |  |
| Ingress Protection  | IP42                |  |
| Working Temperature | -10~40℃             |  |
| Weight(kg)          | 65                  |  |