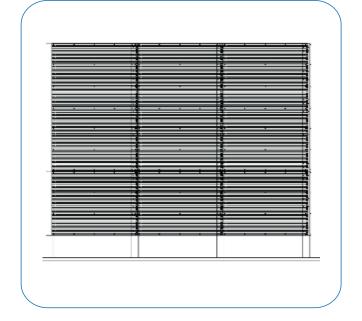

| 14bits              | 14bits       | 14bits       |
| Scan                   | 1/4                 | 1/4          | 1/4          |
| Refresh Rate(Hz)       | 3840                | 3840         | 3840         |
| Frame Rate(Hz)         | 60                  | 60           | 60           |
| Avg. Power(W/ m²)      | 280                 | 200          | 100          |
| Max. Power(W/ m²)      | 1000                | 1000         | 1000         |
| Maintenance            | Rear service        | Rear service | Rear service |
| Ingress Protection     | IP42                | IP42         | IP42         |
| Working Temperature    | -10~40℃             | -10~40℃      | -10~40℃      |
| Weight(kg/ m²)         | 12                  | 12           | 12           |

Installation

Hanging





Standing



# LEDsPlay Fashion MP





- Standardized Design, just like big transparent LED phone.
- Ultra transparency, 85% transparency.
- Smart, Control by mobile, LED Display+ Cloud +APP, Built-in WIFI.
- Simple, Non-steel structure, Plug in the power and start using.
- 5500 cd/ m², The clarity is not affected by strong sunlight at all.
- Super Shiny, Attention capturing, Pixel Pitch 3.9mm, High Contrast Refresh Rate 3840Hz, Contrast Wide viewing angle160°

### Size



### Specifications

|                     | LEDsPlay Fashion MP |  |
|---------------------|---------------------|--|
| Pixel Pitch(mm)     | 3.9 x 7.8           |  |
| Pixel Density(Dot)  | 49152               |  |
| Module Size(mm)     | 1000 X 1500         |  |
| Module Resolution   | 256 X 192           |  |
| LED