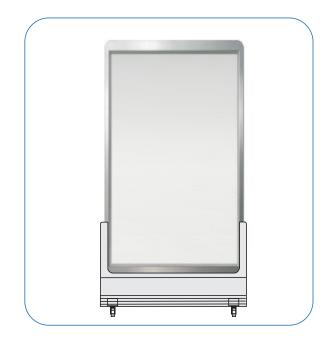

Size(mm)     | 1000 X 1500         |  |
| Module Resolution   | 256 X 192           |  |
| LED Type            | SMD 3in1            |  |
| Brightness(cd/ m²)  | 5500                |  |
| Transparency        | 85%                 |  |
| Viewing Angel       | 160°                |  |
| Color Depth         | 14bits              |  |
| Scan                | 1/4                 |  |
| Refresh Rate(Hz)    | 3840                |  |
| Frame Rate(Hz)      | 60                  |  |
| Avg. Power(W/ m²)   | 200                 |  |
| Max. Power(W/ m²)   | 700                 |  |
| Maintenance         | Rear service        |  |
| Ingress Protection  | IP42                |  |
| Working Temperature | -10~40℃             |  |
| Weight(kg)          | 65                  |  |

Installation

Standing





Hanging



# LEDsPlay Fashion LP





- Standardized Design, just like big transparent LED photo frame.
- Ultra transparency, 85% transparency.
- Smart, Control by mobile, LED Display+ Cloud +APP, Built-in WIFI.
- Simple, Non-steel structure, Plug in the power and start using.
- 5500 cd/ m², The clarity is not affected by strong sunlight at all.
- Super Shiny, Attention capturing, Pixel Pitch 3.9mm, High Contrast Refresh Rate 3840Hz, Contrast Wide viewing angle160°

### Size



### Specifications

|                     | LEDsPlay Fashion LP |  |
|---------------------|---------------------|--|
| Pixel Pitch(mm)     | 3.9 x 7.8           |  |
| Pixel Density(Dot)  | 73728               |  |
| Module Size(mm)     | 2000 X 1125         |  |
| Module Resolution   | 512 X 144           |  |