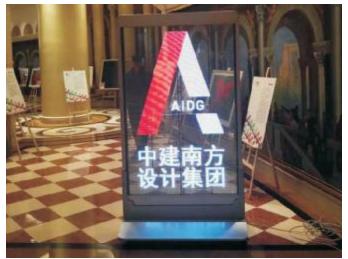

wing Angel       | 160°                |  |
| Color Depth         | 14bits              |  |
| Scan                | 1/4                 |  |
| Refresh Rate(Hz)    | 3840                |  |
| Frame Rate(Hz)      | 60                  |  |
| Avg. Power(W/ m²)   | 200                 |  |
| Max. Power(W/ m²)   | 700                 |  |
| Maintenance         | Rear service        |  |
| Ingress Protection  | IP42                |  |
| Working Temperature | -10~40℃             |  |
| Weight(kg)          | 35                  |  |

Installation

### Hanging





# Hign-end Brand

Specialty Store Boutique Chain Store Luxury Store

بولغاريا







BV













## Case

# LEDsPlay Fashion XL













# Case

# LEDsPlay Fashion XL











# LEDsPlay Fashion MP

# LEDsPlay Fashion LP